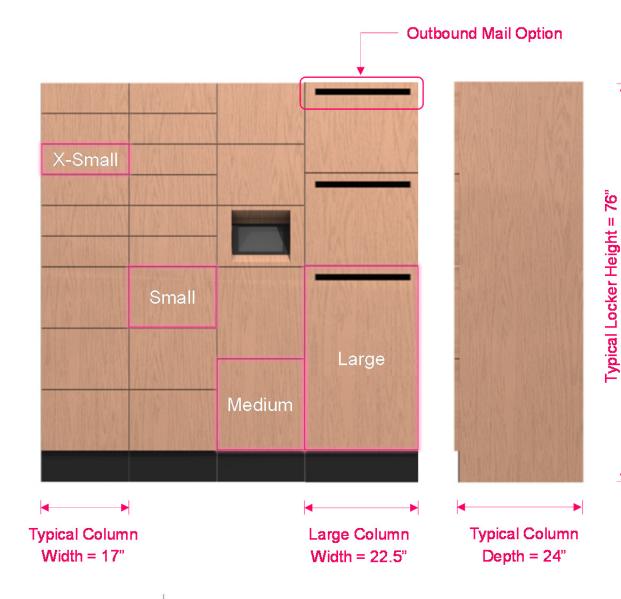

## **TYPICAL LOCKER CONFIGURATION:**

packaged asset delivery INC

**UZ**<sup>®</sup>

### INTERNAL LOCKER DIMENSIONS:

| Locker<br>Size | Internal Locker Dimension |       |       | Max # Lockers |
|----------------|---------------------------|-------|-------|---------------|
|                | Height                    | Width | Depth | per Column    |
| X-Small        | 5"                        | 13.5" | 22.5" | 12            |
| Small          | 10"                       | 13.5" | 22.5" | 6             |
| Medium         | 16.25"                    | 13.5" | 22.5" | 4             |
| Large          | 33.25"                    | 22.5" | 22.5" | 2             |

#### NOTES:

- Lockers are provided in a modular column format
- Locker Banks comprise multiple columns and one end panel.
- To calculate Locker Bank width, sum all column widths and add 0.75" for the end panel
- Outbound Mail option also available
- Locker Banks can be customized to order in millwork or metalwork finishes