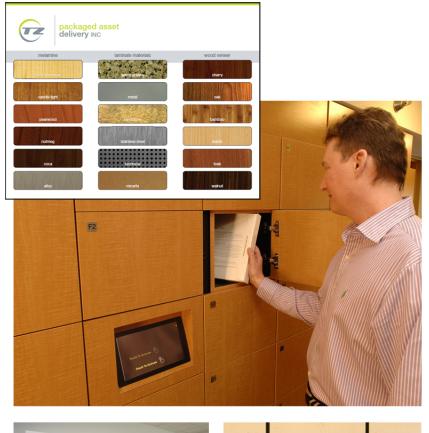

## packaged asset delivery INC

## **TYPICAL LOCKER CONFIGURATION:**

packaged asset delivery INC

**UZ**<sup>®</sup>

#### NOTES:

- Lockers are provided in a modular column format
- Locker Banks comprise multiple columns and one end panel.
- To calculate Locker Bank width, sum all column widths and add 0.75" for the end panel
- Outbound Mail option also available
- Locker Banks can be customized to order in millwork or metalwork finishes